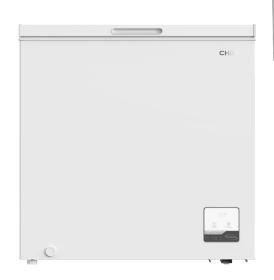

## CCF199WE

199 Litres (Usable Capacity)
White

| HEIGHT | **835mm** 

**556mm** 