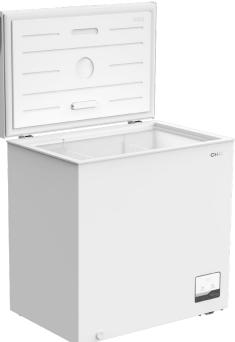

Interior LED Light | LED lights are energy efficient and reduce heat output and provide a better internal view of your contents.

**Sliding Removable Basket |** Provides flexible storage solutions.

**Child Lock** | Touch Control Child Lock prevents accidental setting changes on the Freezer's control panel.