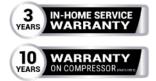

**Fast Cooling / Freezing |** Fast Cooling / Freezing mode quickly seals the freshness of stored items.

|                               |                                      | FREEZER COMPARTMENT        |                          |
|-------------------------------|--------------------------------------|----------------------------|--------------------------|
| Net Capacity (L)              | 380(R: 380 or F:380)                 | Drawer                     | 3                        |
| Refrigerant Type              | R600a                                | Plastic Cover              | 2                        |
| Finish                        | Black Steel                          | Glass Shelf                | 6                        |
| Packing Dimensions<br>(WHD)mm | 750 x 1920 x 756                     | Door Shelf                 | 5                        |
| Product Dimensions<br>(WHD)mm | 710 x 1855 x 705<br>(without handle) | Twist Ice Tray<br>WARRANTY | 1                        |
| Gross Weight (kg)             | 95                                   | Freezer                    | 3 years                  |
| Net Weight (kg)               | 86                                   | Compressor                 | 10 years parts warranty  |
| Star Rating                   | F: 3.5 / R: 5                        |                            | (*3 years parts & labour |
| Bar Code                      | 6926130585085                        |                            | +7 years on compressor – |
| Ventilation Requirements      | 5 cm Left & Right sides<br>5 cm Back |                            | parts only)              |
|                               |                                      |                            |                          |
|                               |                                      |                            |                          |
|                               |                                      |                            |                          |
|                               |                                      |                            |                          |
|                               |                                      |                            |                          |