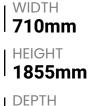

**Fast Cooling / Freezing |** Fast Cooling / Freezing mode quickly seals the freshness of stored items.

|                               |                                      | FREEZER COMPARTMENT        |                          |
|-------------------------------|--------------------------------------|----------------------------|--------------------------|
| Net Capacity (L)              | 380(R: 380 or F:380)                 | Drawer                     | 3                        |
| Refrigerant Type              | R600a                                | Plastic Cover              | 2                        |
| Finish                        | Black Steel                          | Glass Shelf                | 6                        |
| Packing Dimensions<br>(WHD)mm | 750 x 1920 x 756                     | Door Shelf                 | 5                        |
| Product Dimensions<br>(WHD)mm | 710 x 1855 x 705<br>(without handle) | Twist Ice Tray<br>WARRANTY | 1                        |
| Gross Weight (kg)             | 95                                   | Freezer                    | 3 years                  |
| Net Weight (kg)               | 86                                   | Compressor                 | 10 years parts warranty  |
| Star Rating                   | F: 3.5 / R: 5                        |                            | (*3 years parts & labour |
| Bar Code                      | 6926130585085                        |                            | +7 years on compressor – |
| Ventilation Requirements      | 5 cm Left & Right sides<br>5 cm Back |                            | parts only)              |
|                               |                                      |                            |                          |
|                               |                                      |                            |                          |
|                               |                                      |                            |                          |
|                               |                                      |                            |                          |
|                               |                                      |                            |                          |