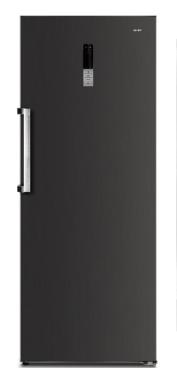

## CSH379NBSR3

**380 Litres** (Usable Capacity) Black Steel

R

F

**770mm** 

This dimension with handle.

#### HYBRID FRIDGE FREEZER RIGHT HINGE

CSH379NBSR3