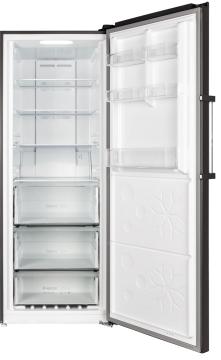

## CSH379NBSR3

**380 Litres** (Usable Capacity) Black Steel

R

F

**770mm** 

This dimension with handle.

### **FEATURES**

INVERTER SYSTEM

LED DISPLAY WITH CONTROL

HYBRID FRIDGE / FREEZER

REVERSIBLE DOOR

TOTAL FROST FREE

MULTI AIR FLOW

DOOR ALARM

FAST COOLING / FREEZING

www.chiq.com.au

INTERIOR LED LIGHT ASSISTANT HANDLE

**Reversible Door |** This item comes as Right Hand Door opening. The design allows you to change to Left Hand opening if that best suits your needs. The installation kit to change the door is included.

**Interior LED Light** | LED lights are energy efficient and reduce heat output and provide lighting for a better internal view of your contents.

**Assistant Handle** | Open the door easily, the assistant handle makes for easy operation.